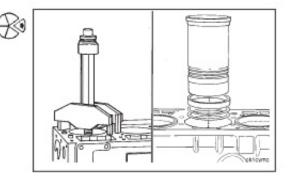

## Engine Disassembly (00-01) N14

Turn the puller jackscrew clockwise.

Use both hands to remove the liners.

Remove and discard the o-rings and the crevice seals.

NOTE: Do not discard the sealing rings which are located under the cylinder liner flange. Sealing rings can be used again.

Turn the puller jackscrew clockwise.

Use both hands to remove the liner.

Remove and discard the crevice seals and the o-rings. NOTE: Do not discard the sealing rings which are located under the liner flange. Sealing rings can be used again.