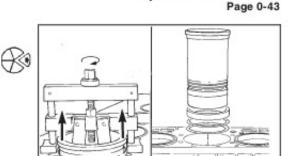

Caution: The liner puller must be installed and used as described to avoid damage to the cylinder block.

When using cylinder liner puller, Part No. 3375629, insert the liner puller in the top of the cylinder block.

NOTE: The liner puller must be centered on the top of the cylinder block.

Caution: The puller plate must not overlap the liner outside diameter.

NOTE: The puller plate must be parallel to the main bearing saddles.