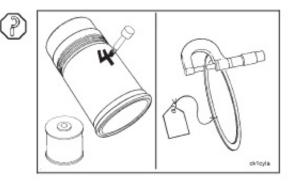

Cylinder Liners - Removal

Use a liquid metal marker to mark the cylinder number on each liner.

If the sealing rings were removed, do the following:

- 1. Use a tag to mark the cylinder number.
- Measure in several places and record the thickness of the sealing rings used in each cylinder. The thickness of the sealing ring is one factor in determining liner protrusion. This information must be known when the liners are installed in the engine.