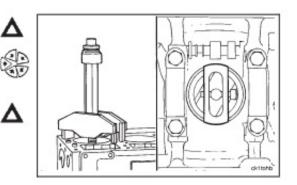

## Engine Disassembly (00-01) N14

Turn the puller jackscrew clockwise.

Use both hands to remove the liners.

Remove and discard the o-rings and the crevice seals.

NOTE: Do not discard the sealing rings which are located under the cylinder liner flange. Sealing rings can be used again.

Turn the puller jackscrew clockwise.

Use both hands to remove the liner.

Remove and discard the crevice seals and the o-rings. NOTE: Do not discard the sealing rings which are located under the liner flange. Sealing rings can be used again.